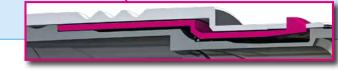

### OPTIMISED COLLET HALF-SHELL SYSTEM

- Patented one-piece collet
- No torque force transmission between collets and shells/insulation insert
- · Easier assembly through identical half-shells

# EASY, SAFE, FAST

The patented one-piece collet enables simple, safe and fast assembly with high density.

Large tolerance for cutting the braid for a perfect installation.