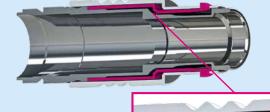

### OPTIMISED COLLET HALF-SHELL SYSTEM

- Patented one-piece collet
- No torque force transmission between collets and shells/insulation insert
- · Easier assembly through identical half-shells

# **ROBUST & COMPACT**

Long, innovative locking hooks guarantee the best possible locking in small installation space and up to 5,000 mating cycles.