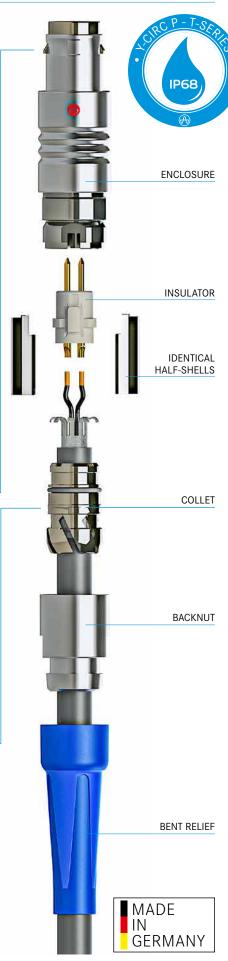

# Y-CIRCPT-SERIES THE WATERPROOF PUSH-PULL-CONNECTOR

# **BEST QUALITY**

The Y-Circ P is made from **high quality materials** such as chrome-plated brass, peek, gold-plated contacts, etc. and is pluggable to existing systems.

### OPTIMISED COLLET HALF-SHELL SYSTEM

- Patented one-piece collet
- No torque force transmission between collets and shells/insulation insert
- · Easier assembly through identical half-shells