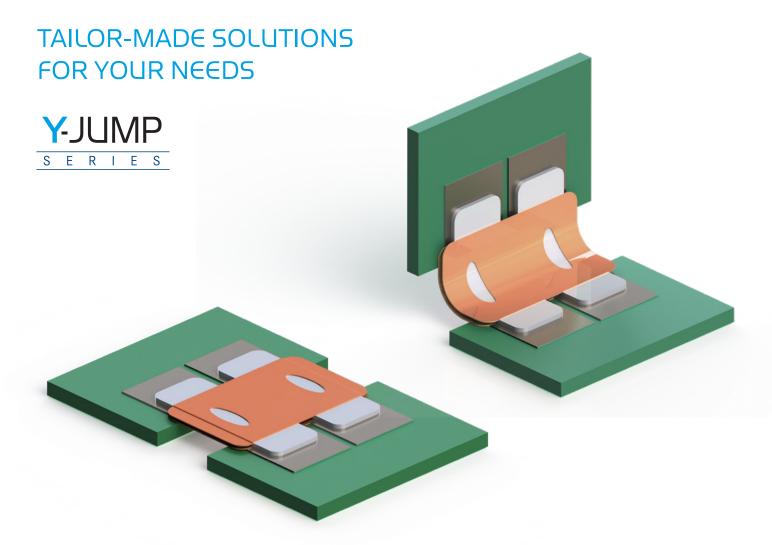

# FLEXIBLE B-T-B JUMPER

#### **HIGH-BENDING POSSIBILITIES**

The FLEXIBLE B-T-B JUMPER from YAMAICHI Electronics offers the possibility of stepless bending far beyond a 90° angle. This allows the connection of printed circuit boards in almost any desired angle.